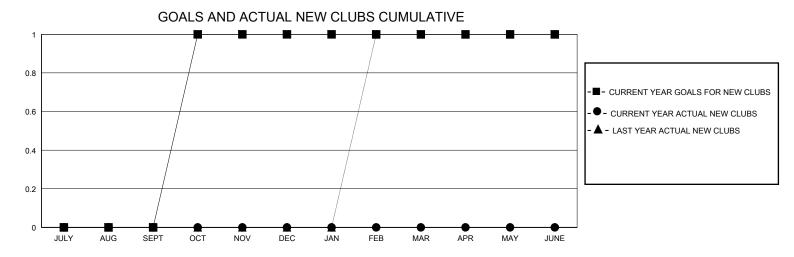

## District 118 Y

GMT: LOCATION Republic of Türkiye GMT CA

|               |               |             |               | ,                     |                        |                         | • • • • • • • • • • • • • • • • • • • •            |  |
|---------------|---------------|-------------|---------------|-----------------------|------------------------|-------------------------|----------------------------------------------------|--|
|               | Club          | os          |               | Members               |                        |                         |                                                    |  |
|               | RESULTS FOR   | R 2024-2025 |               | RESULTS FOR 2024-2025 |                        |                         |                                                    |  |
| QUARTER       | NEW CLUB GOAL | NEW CLUBS   | DROPPED CLUBS | QUARTER MEMI          | BER GROWTH NET<br>GOAL | MEMBER GROWTH<br>ACTUAL | DROPPED<br>MEMBERS ACTUAL<br>(including transfers) |  |
| JULY/AUG/SEPT | 0             | 0           | 0             | JULY/AUG/SEPT         | 3                      | 15                      | 32                                                 |  |
| OCT/NOV/DEC   | 1             | 0           | 0             | OCT/NOV/DEC           | 10                     | 21                      | 25                                                 |  |
| JAN/FEB/MAR   | 0             | 0           | 0             | JAN/FEB/MAR           | 1                      | 0                       | 0                                                  |  |
| APR/MAY/JUNE  | 0             | 0           | 0             | APR/MAY/JUNE          | 10                     | 0                       | 0                                                  |  |