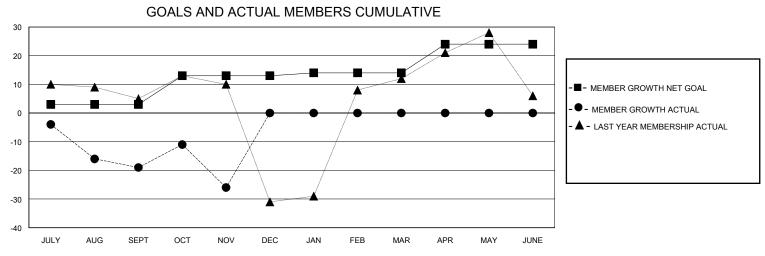

## District 118 Y

GMT: LOCATION Republic of Türkiye GMT CA

|               |               |             |               | ,                     |                        |                         | • • • • • • • • • • • • • • • • • • • •            |  |
|---------------|---------------|-------------|---------------|-----------------------|------------------------|-------------------------|----------------------------------------------------|--|
|               | Club          | os          |               | Members               |                        |                         |                                                    |  |
|               | RESULTS FOR   | R 2024-2025 |               | RESULTS FOR 2024-2025 |                        |                         |                                                    |  |
| QUARTER       | NEW CLUB GOAL | NEW CLUBS   | DROPPED CLUBS | QUARTER MEMI          | BER GROWTH NET<br>GOAL | MEMBER GROWTH<br>ACTUAL | DROPPED<br>MEMBERS ACTUAL<br>(including transfers) |  |
| JULY/AUG/SEPT | 0             | 0           | 0             | JULY/AUG/SEPT         | 3                      | 15                      | 32                                                 |  |
| OCT/NOV/DEC   | 1             | 0           | 0             | OCT/NOV/DEC           | 10                     | 21                      | 25                                                 |  |
| JAN/FEB/MAR   | 0             | 0           | 0             | JAN/FEB/MAR           | 1                      | 0                       | 0                                                  |  |
| APR/MAY/JUNE  | 0             | 0           | 0             | APR/MAY/JUNE          | 10                     | 0                       | 0                                                  |  |